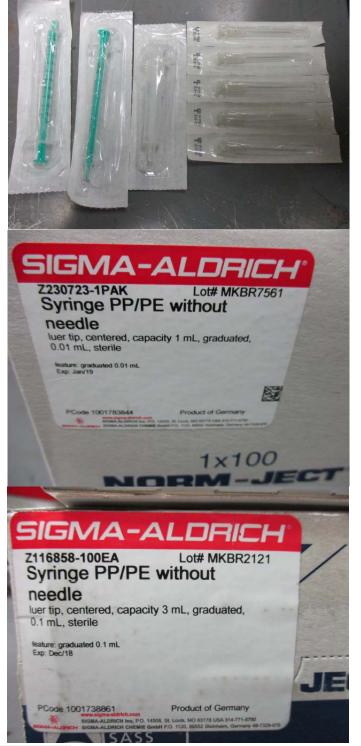

## GasTight Syringe kit January 2018

For gas injections into SRI GCs, these inexpensive polypropylene syringes are useful. The kit contains:

Qty 2

1ml syringes with a green plunger

Qty 1

3ml syringe with a white plunger

Qty 5

27 gage ( .016" od ) needles 1.25" long.

These are from sigma-Aldrich.com

This size of needle is long enough to pass through the septum on the GC injector and the diameter of this size needle does not damage the septum as long as the septum is not overtightened. Tighten the septum the minimum amount to insure long septum life. If the syringe needle gets plugged it is usually because the septum is overtightened.